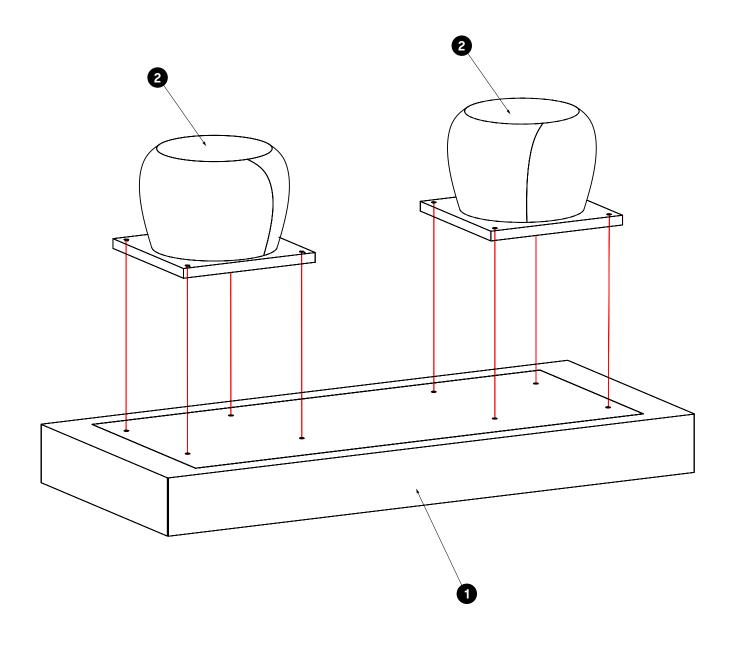

## STEP 1

Place TOP (1) upside down on a clean suface, and align BASE (2) with the bolt holes.