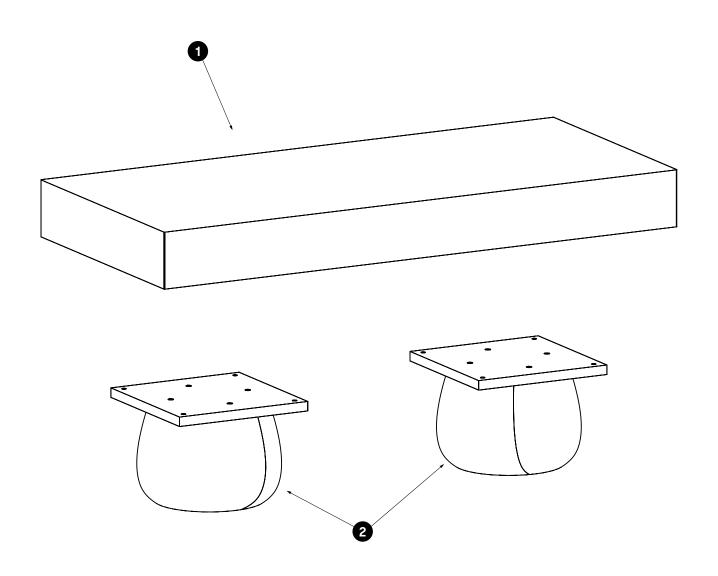

| PARTS INVENTORY |             |     |  |  |
|-----------------|-------------|-----|--|--|
| ID              | DESCRIPTION | QTY |  |  |
| 0               | ТОР         | 1   |  |  |
| 2               | BASE        | 2   |  |  |