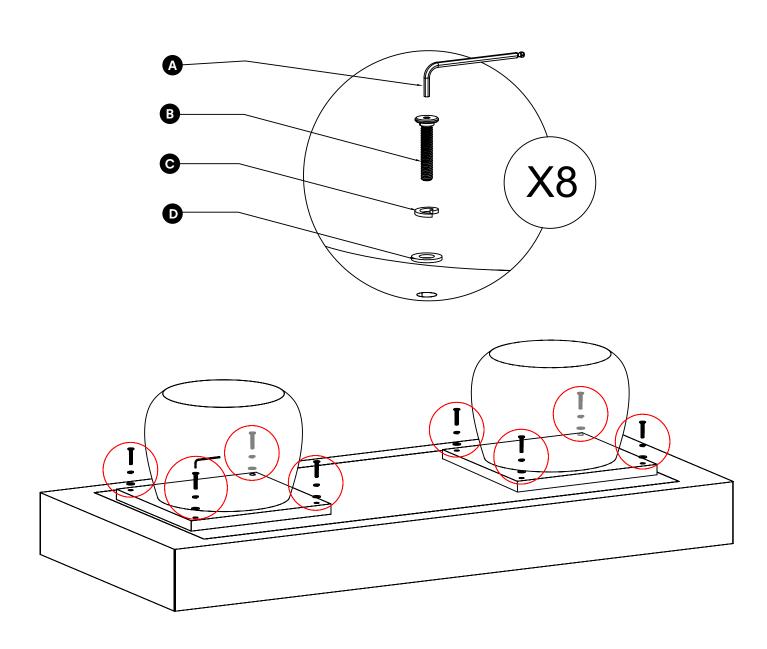

| HARDWARE INVENTORY |       |              |             |     |  |  |
|--------------------|-------|--------------|-------------|-----|--|--|
| ID                 | IMAGE | DESCRIPTION  | SIZE        | QTY |  |  |
| A                  |       | ALLEN KEY    | M5 X 110MM  | 1   |  |  |
| В                  |       | ALLEN BOLT   | M8 X 50MM   | 8   |  |  |
| 0                  |       | LOCK WASHER  | 15X 10X 8MM | 8   |  |  |
| O                  |       | FLAT WAASHER | 30X 10X 8MM | 8   |  |  |

### STEP 2

Insert ALLEN BOLT (B) with LOCK WASHER (C) and FLAT WASHER (D) in the bolt hole, then tighten with ALLEN KEY (A). Repeat this for all bolt holes.